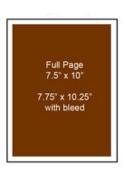

### CATTLE GUARD ADVERTISING RATES

| Black & White | Member Rate | Non-member<br>Rate |
|---------------|-------------|--------------------|
| Full Page     | \$300       | \$600              |
| 2/3 Page      | \$250       | \$500              |
| 1/2 Page      | \$200       | \$400              |
| 1/3 Page      | \$150       | \$300              |
| 1/4 Page      | \$100       | \$200              |
| 1/8 Page      | \$60        | \$120              |

| Four Color | Member Rate | Non-member<br>Rate |
|------------|-------------|--------------------|
| Full Page  | \$600       | \$1,200            |
| 2/3 Page   | \$550       | \$1,100            |
| 1/2 Page   | \$500       | \$1,100            |
| 1/3 Page   | \$450       | \$900              |
| 1/4 Page   | \$400       | \$800              |
| 1/8 Page   | \$360       | \$720              |