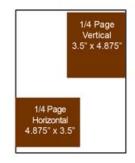

### CATTLE GUARD ADVERTISING RATES

| Black & White | Member Rate | Non-member<br>Rate |
|---------------|-------------|--------------------|
| Full Page     | \$300       | \$600              |
| 2/3 Page      | \$250       | \$500              |
| 1/2 Page      | \$200       | \$400              |
| 1/3 Page      | \$150       | \$300              |
| 1/4 Page      | \$100       | \$200              |
| 1/8 Page      | \$60        | \$120              |

| Four Color | Member Rate | Non-member<br>Rate |
|------------|-------------|--------------------|
| Full Page  | \$600       | \$1,200            |
| 2/3 Page   | \$550       | \$1,100            |
| 1/2 Page   | \$500       | \$1,100            |
| 1/3 Page   | \$450       | \$900              |
| 1/4 Page   | \$400       | \$800              |
| 1/8 Page   | \$360       | \$720              |