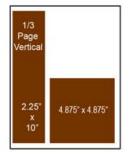

### CATTLE GUARD ADVERTISING RATES

| Black & White | Member Rate | Non-member<br>Rate |
|---------------|-------------|--------------------|
| Full Page     | \$300       | \$600              |
| 2/3 Page      | \$250       | \$500              |
| 1/2 Page      | \$200       | \$400              |
| 1/3 Page      | \$150       | \$300              |
| 1/4 Page      | \$100       | \$200              |
| 1/8 Page      | \$60        | \$120              |

| Four Color | Member Rate | Non-member<br>Rate |
|------------|-------------|--------------------|
| Full Page  | \$600       | \$1,200            |
| 2/3 Page   | \$550       | \$1,100            |
| 1/2 Page   | \$500       | \$1,100            |
| 1/3 Page   | \$450       | \$900              |
| 1/4 Page   | \$400       | \$800              |
| 1/8 Page   | \$360       | \$720              |