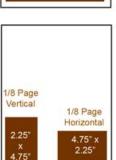

### CATTLE GUARD ADVERTISING RATES

| Black & White | Member Rate | Non-member<br>Rate |
|---------------|-------------|--------------------|
| Full Page     | \$300       | \$600              |
| 2/3 Page      | \$250       | \$500              |
| 1/2 Page      | \$200       | \$400              |
| 1/3 Page      | \$150       | \$300              |
| 1/4 Page      | \$100       | \$200              |
| 1/8 Page      | \$60        | \$120              |

| Four Color | Member Rate | Non-member<br>Rate |
|------------|-------------|--------------------|
| Full Page  | \$600       | \$1,200            |
| 2/3 Page   | \$550       | \$1,100            |
| 1/2 Page   | \$500       | \$1,100            |
| 1/3 Page   | \$450       | \$900              |
| 1/4 Page   | \$400       | \$800              |
| 1/8 Page   | \$360       | \$720              |