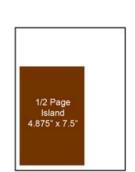

### CATTLE GUARD ADVERTISING RATES

| Black & White | Member Rate | Non-member<br>Rate |
|---------------|-------------|--------------------|
| Full Page     | \$300       | \$600              |
| 2/3 Page      | \$250       | \$500              |
| 1/2 Page      | \$200       | \$400              |
| 1/3 Page      | \$150       | \$300              |
| 1/4 Page      | \$100       | \$200              |
| 1/8 Page      | \$60        | \$120              |

| Four Color | Member Rate | Non-member<br>Rate |
|------------|-------------|--------------------|
| Full Page  | \$600       | \$1,200            |
| 2/3 Page   | \$550       | \$1,100            |
| 1/2 Page   | \$500       | \$1,100            |
| 1/3 Page   | \$450       | \$900              |
| 1/4 Page   | \$400       | \$800              |
| 1/8 Page   | \$360       | \$720              |