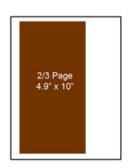

### CATTLE GUARD ADVERTISING RATES

| Black & White | Member Rate | Non-member<br>Rate |
|---------------|-------------|--------------------|
| Full Page     | \$300       | \$600              |
| 2/3 Page      | \$250       | \$500              |
| 1/2 Page      | \$200       | \$400              |
| 1/3 Page      | \$150       | \$300              |
| 1/4 Page      | \$100       | \$200              |
| 1/8 Page      | \$60        | \$120              |

| Four Color | Member Rate | Non-member<br>Rate |
|------------|-------------|--------------------|
| Full Page  | \$600       | \$1,200            |
| 2/3 Page   | \$550       | \$1,100            |
| 1/2 Page   | \$500       | \$1,100            |
| 1/3 Page   | \$450       | \$900              |
| 1/4 Page   | \$400       | \$800              |
| 1/8 Page   | \$360       | \$720              |