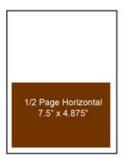

### CATTLE GUARD ADVERTISING RATES

| Black & White | Member Rate | Non-member<br>Rate |
|---------------|-------------|--------------------|
| Full Page     | \$300       | \$600              |
| 2/3 Page      | \$250       | \$500              |
| 1/2 Page      | \$200       | \$400              |
| 1/3 Page      | \$150       | \$300              |
| 1/4 Page      | \$100       | \$200              |
| 1/8 Page      | \$60        | \$120              |

| Four Color | Member Rate | Non-member<br>Rate |
|------------|-------------|--------------------|
| Full Page  | \$600       | \$1,200            |
| 2/3 Page   | \$550       | \$1,100            |
| 1/2 Page   | \$500       | \$1,100            |
| 1/3 Page   | \$450       | \$900              |
| 1/4 Page   | \$400       | \$800              |
| 1/8 Page   | \$360       | \$720              |